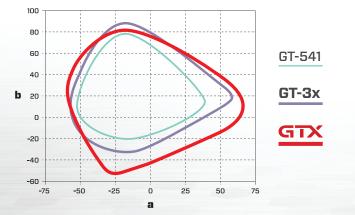

### More Colors, Brighter Colors

Take your prints and designs farther and make them more colorful than you ever dreamed possible.

Our newly formulated inks actually provide a bolder, wider range of colors that make it simple to reproduce designs more accurately and with a visible increase in vibrancy.